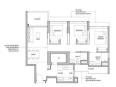

# **RESIDENTIAL - EXECUTIVE CONDO** 1,001SQFT (93SQM) / CALL FOR PRICE!

3 - Bedroom + Yard

## **RESIDENTIAL - EXECUTIVE CONDO**

45 YISHUN CLOSE, SINGAPORE 769341

**LISTING ID:** SGLD02744620 TENURE: **LEASEHOLD 99** 

■ TITLE: N/A

SIZE BUILT-UP: 1.001SQFT (93SQM) SIZE LAND: 5.316AC (2.151HA)

■ NO. OF FLOORS: 14

■ FLOOR/LEVEL: 4 - LOW FLOOR

**BED ROOMS:** 3 **BATH ROOMS:** 2 **MAIDS ROOMS:** N/A ■ PARKING SPACES: N/A **LAYOUT TYPE:** 

**CORNER ■ FACING:** N/A **VIEWING: OTHER** 

**■ SELLING PRICE:** 

**■ COMPLETION YEAR:** 