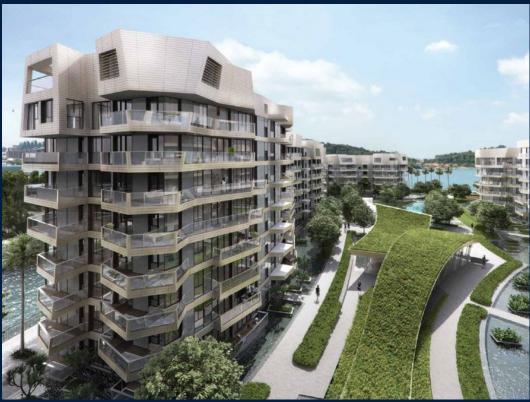

# **RESIDENTIAL - CONDOMINIUM**

CORALS AT KEPPEL BAY, 1, KEPPEL BAY DRIVE, HARBOURFRONT, TELOK BLANGAH, SINGAPORE

**LISTING ID:** SGLD15371252 TENURE: **LEASEHOLD 99** 

■ TITLE: N/A

SIZE BUILT-UP: 2.669SQFT (248SQM) SIZE LAND: 9.642AC (3.902HA)

### **CORALS AT KEPPEL BAY**

Spacious 2,669sqft (248sqm), partially furnished, 4 bedroom, 4 bathroom Condominium for Sale. Completed in 2018, this unit is in original condition. Others: Leasehold 99, 1 other room(s) This property is currently vacant and ready to move in. Located in Singapore's district D04 near Harbourfront, Telok Blangah in the area Keppel (Central region).