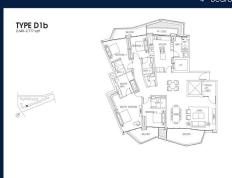

# **RESIDENTIAL - CONDOMINIUM** 2,669SQFT (248SQM) / CALL FOR PRICE!

4 - Bedroom

# **RESIDENTIAL - CONDOMINIUM**

CORALS AT KEPPEL BAY, 1, KEPPEL BAY DRIVE, HARBOURFRONT, TELOK BLANGAH, SINGAPORE

**LISTING ID:** SGLD15371252 TENURE: **LEASEHOLD 99** 

■ TITLE: N/A

SIZE BUILT-UP: 2.669SQFT (248SQM) SIZE LAND: 9.642AC (3.902HA)

■ NO. OF FLOORS: N/A FLOOR/LEVEL: N/A - N/A **BED ROOMS:** 4+1 **BATH ROOMS:** 4 **MAIDS ROOMS:** N/A ■ PARKING SPACES: N/A **OTHER** LAYOUT TYPE: **■ FACING:** N/A

**VIEWING: OTHER** 

**■ SELLING PRICE:** 