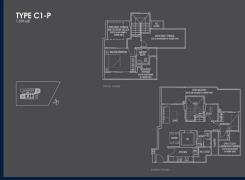

#### **RESIDENTIAL - CONDOMINIUM**

26, NEWTON ROAD, NEWTON, NOVENA, SINGAPORE 307957

■ LISTING ID: SGLD60341319 ■ TENURE: FREEHOLD ■ TITLE: N/A

■ SIZE BUILT-UP: 1,539SQFT (143SQM)
■ SIZE LAND: 37,577SQFT (3,491SQM)

■ NO. OF FLOORS: 26

■ FLOOR/LEVEL: 25 - PENTHOUSE

■ BED ROOMS: 2+1
■ BATH ROOMS: 2
■ MAIDS ROOMS: N/A
■ PARKING SPACES: N/A
■ LAYOUT TYPE: CORNER

■ FACING: CORNE
■ FACING: NORTH
■ VIEWING: OTHER

■ SELLING PRICE: CALL FOR PRICE

#### **26 NEWTON**

Spacious 1,539sqft (143sqm), partially furnished, 2 bedroom, 2 bathroom Condominium for Sale. Completed in 2016, this penthouse corner unit is in original condition. Others: Freehold, facing north, 1 other room(s) This property is currently vacant and ready to move in. Located in Singapore's district D11 near Newton, Novena in the area Newton (Central region).