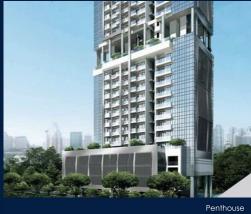

#### **RESIDENTIAL - CONDOMINIUM**

26, NEWTON ROAD, NEWTON, NOVENA, SINGAPORE 307957

■ LISTING ID: SGLD60341319 ■ TENURE: FREEHOLD ■ TITLE: N/A

■ SIZE BUILT-UP: 1,539SQFT (143SQM)
■ SIZE LAND: 37,577SQFT (3,491SQM)

■ NO. OF FLOORS: 26

■ FLOOR/LEVEL: 25 - PENTHOUSE

■ BED ROOMS: 2+1
■ BATH ROOMS: 2
■ MAIDS ROOMS: N/A
■ PARKING SPACES: N/A
■ LAYOUT TYPE: CORNER

■ FACING: CORNE
■ FACING: NORTH
■ VIEWING: OTHER

■ SELLING PRICE: CALL FOR PRICE

#### **26 NEWTON**

Spacious 1,539sqft (143sqm), partially furnished, 2 bedroom, 2 bathroom Condominium for Sale. Completed in 2016, this penthouse corner unit is in original condition. Others: Freehold, facing north, 1 other room(s) This property is currently vacant and ready to move in. Located in Singapore's district D11 near Newton, Novena in the area Newton (Central region).