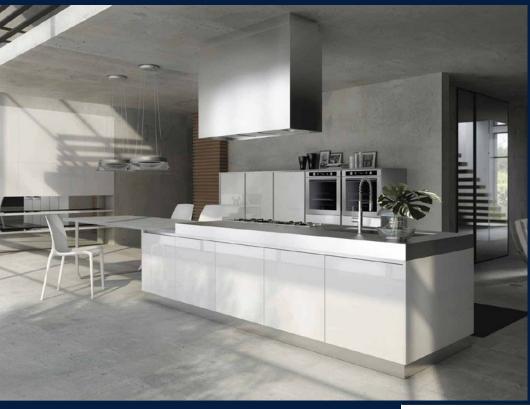

#### **26 NEWTON**

Spacious 1,539sqft (143sqm), partially furnished, 2 bedroom, 2 bathroom Condominium for Sale. Completed in 2016, this penthouse corner unit is in original condition. Others: Freehold, facing north, 1 other room(s) This property is currently vacant and ready to move in. Located in Singapore's district D11 near Newton, Novena in the area Newton (Central region).

#### **INTERIOR FACILITIES**

Air-Conditioning

Balcony

Internet Connection

Jacuzzi

Private Garden

#### **OTHER INTERIOR FEATURES**

Cooker Hob/Hood

Dishwasher

Dryer

Fridge