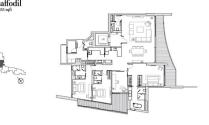

# 🗌 +65 9617 5370

3 - Bedroom

Daffodil

COMPLETION YEAR:

CONDITION:

FURNISHING:

LISTING DATE:

SGLD63154155 **LEASEHOLD 99** N/A 3.035SQFT (282SQM) 4.081AC (1.651HA) 9 N/A - N/A 3+13 N/A N/A REGULAR N/A N/A