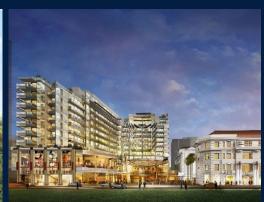

## EDEN RESIDENCES CAPITOL

Spacious 3,035sqft (282sqm), partially furnished, 3 bedroom, 3 bathroom Condominium for Sale. Completed in 2015, this unit is in original condition. Others: Leasehold 99, 1 other room(s) This property is currently vacant and ready to move in. Located in Singapore's district D06 near City Hall, Clarke Quay in the area City Hall (Central region).