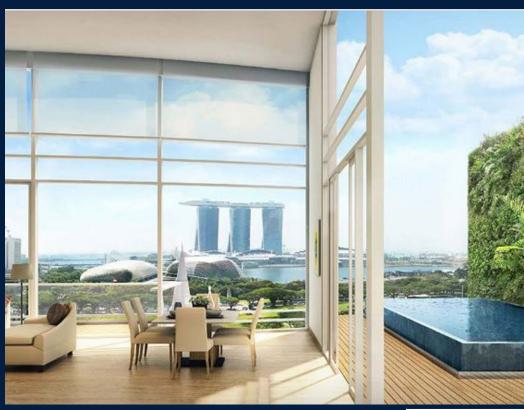

## EDEN RESIDENCES CAPITOL

Spacious 3,035sqft (282sqm), partially furnished, 3 bedroom, 3 bathroom Condominium for Sale. Completed in 2015, this unit is in original condition. Others: Leasehold 99, 1 other room(s) This property is currently vacant and ready to move in. Located in Singapore's district D06 near City Hall, Clarke Quay in the area City Hall (Central region).

### **OTHER INTERIOR FEATURES**

- Cooker Hob/Hood
- Drver
- **EXTERIOR FACILITIES**
- 24 Hours Security
- Landscaped Garden

- Balcony
- Dishwasher
- Fridge
- Covered Car Park
- Swimming Pool