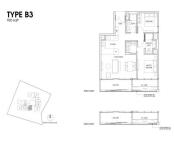

# **RESIDENTIAL - CONDOMINIUM** 926SQFT (86SQM) / CALL FOR PRICE!

**+65 9617 5370** 

2 - Bedroom

## **19 NASSIM**

Spacious 926sqft (86sqm), partially furnished, 2 bedroom, 2 bathroom Condominium for Sale. Completion in 2024, this corner unit is in original condition. Others: Leasehold 99 This property is currently vacant and ready to move in. Located in Singapore's district D10 near Tanglin, Holland in the area Tanglin (Central region).