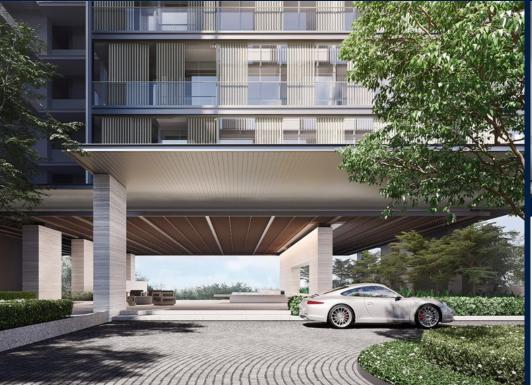

# **RESIDENTIAL - CONDOMINIUM**

**19, NASSIM HILL, TANGLIN, HOLLAND, SINGAPORE** 258482

LISTING ID: TENURE: TITLE: SIZE BUILT-UP: SIZE LAND: NO. OF FLOORS: FLOOR/LEVEL: BED ROOMS: BATH ROOMS: MAIDS ROOMS: PARKING SPACES: LAYOUT TYPE: FACING: VIEWING: SELLING PRICE: COMPLETION YEAR: CONDITION: FURNISHING:

## **19 NASSIM**

Spacious 926sqft (86sqm), partially furnished, 2 bedroom, 2 bathroom Condominium for Sale. Completion in 2024, this corner unit is in original condition. Others: Leasehold 99 This property is currently vacant and ready to move in. Located in Singapore's district D10 near Tanglin, Holland in the area Tanglin (Central region).

### **EXTERIOR FACILITIES**

- 24 Hours Security
- Covered Car Park

- Balcony
- Walk-In-Wardrobe
- Water Heater
- Clubhouse
- Jacuzzi

VISIT THIS PROPERTY AT: https://www.perfecthomeinvestment.com/property/SGLD74189857