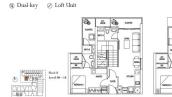

#### **RESIDENTIAL - CONDOMINIUM** FOR SALE 945SQFT (88SQM) / CALL FOR PRICE!

**+65 9617 5370** 

Penthouse + Dual Key

Type D (Corner) | 945 sq ft

CONDITION:

FURNISHING:

LISTING DATE:

SGLD85781300 N/A N/A 945SQFT (88SQM) 1.389AC (0.562HA) 43 N/A - HIGH FLOOR 2 3 N/A N/A CORNER N/A OTHER 2020

**ORIGINAL CONDITION** PARTIALLY FURNISHED MAY 17, 2021