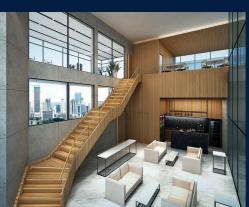

### THE LUXE

Spacious 945sqft (88sqm), partially furnished, 2 bedroom, 3 bathroom Condominium for Sale. Completion in 2020, this high floor corner unit is in original condition. This property is currently vacant and ready to move in. Location: Kuala Lumpur, Malaysia.