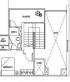

#### **RESIDENTIAL - CONDOMINIUM** FOR SALE 945SQFT (88SQM) / CALL FOR PRICE!

**+65 9617 5370** 

Penthouse + Dual Key

Type D (Corner) | 945 sq ft

CONDITION:

FURNISHING:

LISTING DATE:

SGLD85781300 N/A N/A 945SQFT (88SQM) 1.389AC (0.562HA) 43 N/A - HIGH FLOOR 2 3 N/A N/A CORNER N/A OTHER 2020

**ORIGINAL CONDITION** PARTIALLY FURNISHED MAY 17, 2021